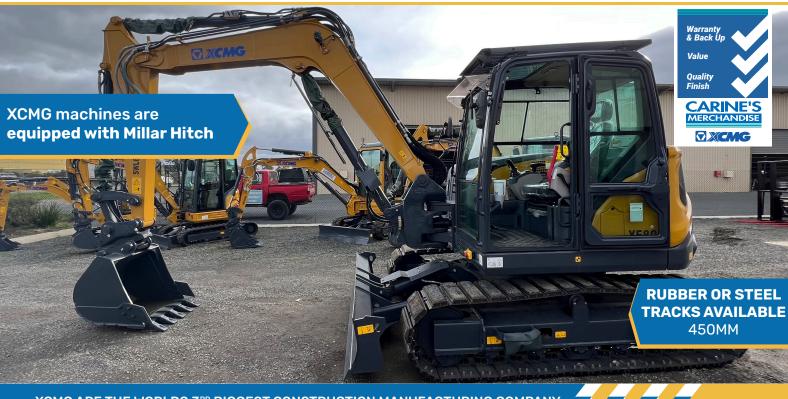

## XCMG XE80E Excavator

- Kubota 54.6kW / 73.2HP engine
- Operating weight: 9500kg
- **ROPS Air Conditioned Cabin**
- **Dozer Blade**

- **Hydraulic Quick Hitch**
- 300, 450, 600, 1200mm Buckets
- Steel track with Rubber Pads

## 4000 HOUR | 4 YEAR FACTORY BACKED WARRANTY

Ask Carine's Merchandise about Impact Attachments-Make your machine complete with our range of hammers, auger drives, breakers, compaction wheels, speciality buckets, grapples and much more