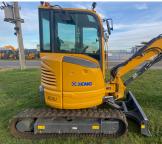

# XCMG XE55U Excavator

- Kubota 31.2kW / 41.8HP Engine
- TOPS/ROPS/OPG AC Cabin
- Operating weight: 5700kg
- Hengli Main Pump and Valve
- Single/bidirectional Pipe
- Twin Lock quick hitch & piping
  - 300mm, 450mm, 600mm, 1200mm Buckets and Ripper
- **Doosan Swing and Travel Motor**