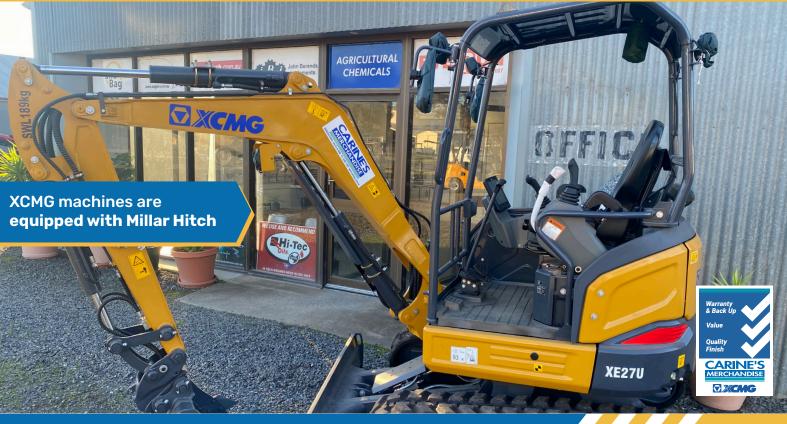

## XCMG XE27U Excavator

- Kubota 20.9HP / 15.4kW engine
- Weight 2780kgs
- TOPS/ROPS/OPG Canopy
- Front blade

- Piped for attachments
- **Quick Hitch**
- **Zero Tail Swing**
- 300mm, 450mm and 600mm and 1200mm Buckets and Ripper

## 4000 HOUR | 4 YEAR FACTORY BACKED WARRANTY

Ask Carine's Merchandise about Impact Attachments-Make your machine complete with our range of hammers, auger drives, breakers, compaction wheels, speciality buckets, grapples and much more