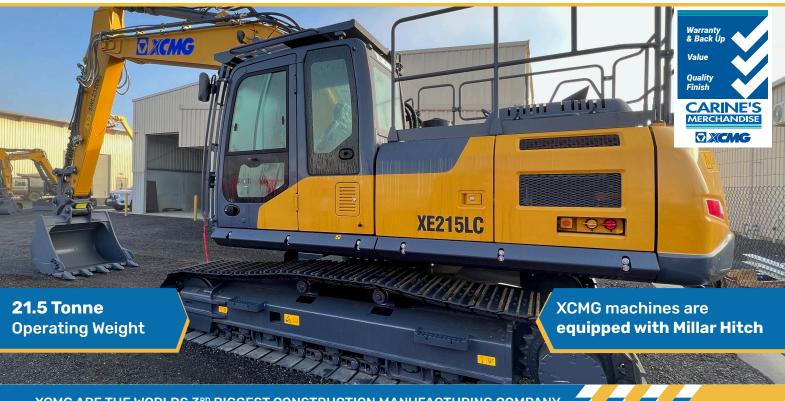

## XCMG XE215D Excavator

- 135kw/ 183 hp Genuine Cummins **QSB7 Engine**
- **Hydraulic Quick Hitch**
- 2 x 216 I/min Kawasaki piston pumps
- **Doosan Travel Motor**

- **ROPS/FOBS Cabin**
- Air conditioned
- 21.5 Tonne Operating Weight
- Millar Hitch