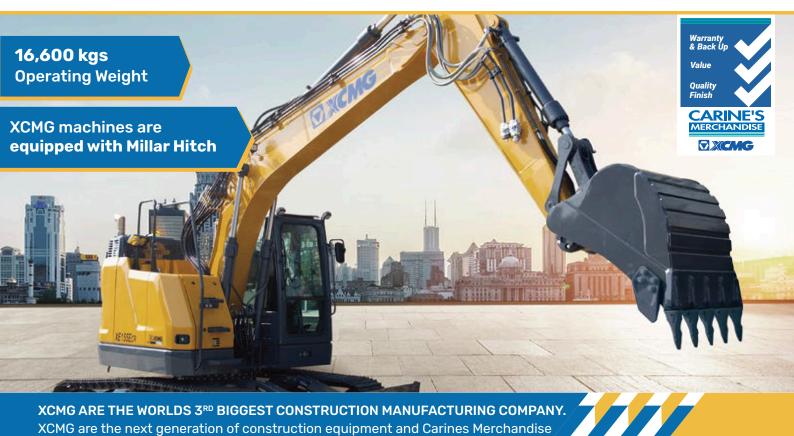

## XCMG XE155ECR Excavator

Cummins 90kW / 121HP B4.5 Engine

are proud to be Western Victorias exclusive XCMG dealer.

- Kawasaki Main Pump
- **ROPS/FOB** cabin
- Attachment piping

- **Doosan Travel Motor**
- **Hydraulic Quick Hitch**
- Rubber Pads available
- **AD-Blue System**

## 4000 HOUR | 4 YEAR FACTORY BACKED WARRANTY

Ask Carine's Merchandise about Impact Attachments-Make your machine complete with our range of hammers, auger drives, breakers, compaction wheels, speciality buckets, grapples and much more