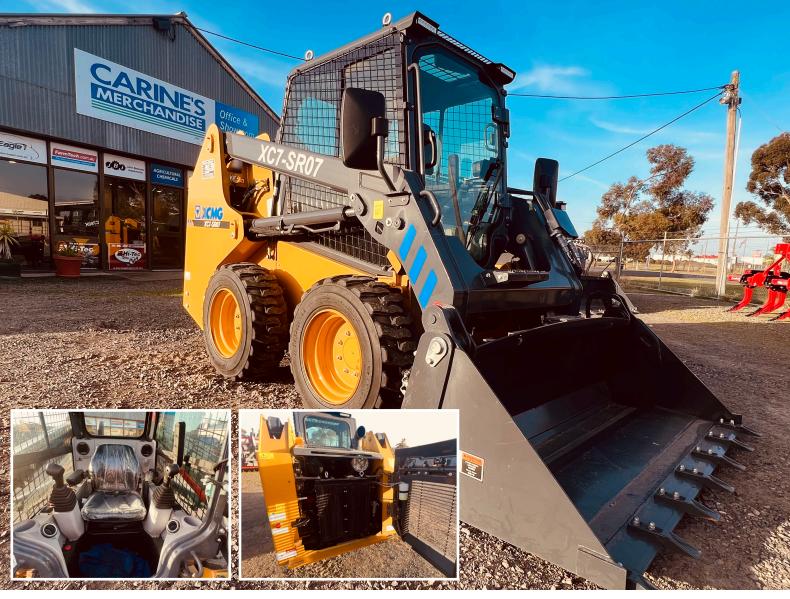

## XCMG SKID STEERS XC7-SR07

RATED POWER
OPERATING WEIGHT
RATED LOAD

49.3 HP/36.8KW 3150KG 750KG

XCMG ARE THE WORLDS 3<sup>RD</sup> BIGGEST CONSTRUCTION MANUFACTURING COMPANY. XCMG are the next generation of construction equipment and Carines Merchandise are proud to be Western Victoria's exclusive XCMG dealer.