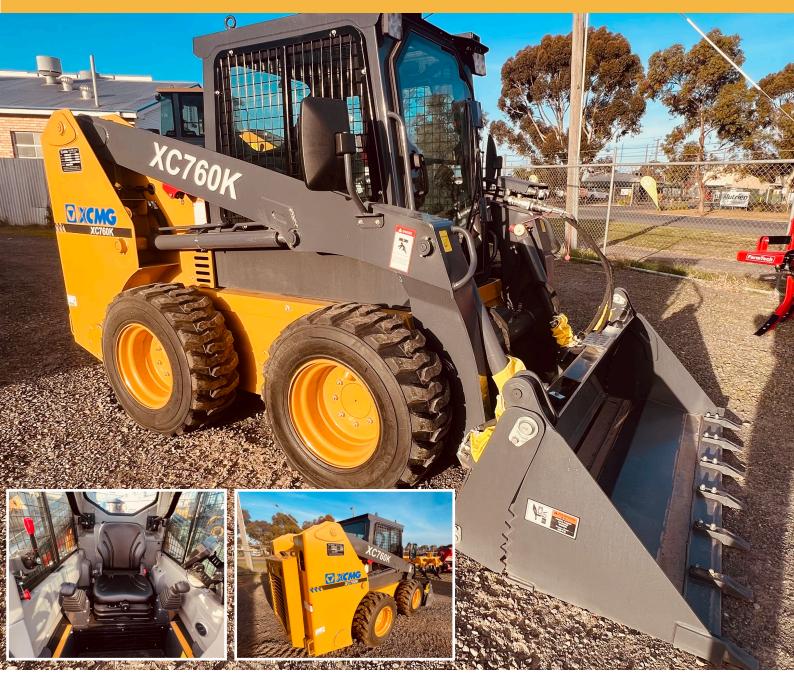

## **XCMG SKID STEERS XC760**

RATED POWER
OPERATING WEIGHT
RATED LOAD

82 HP/61.3KW 3450KG 1080KG

Your **Exclusive**Western Victorian
XCMG Dealer.

Carine's Merchandise Office 03 5382 1427

Horsham Ballarat Andrew Carine 0418 504 367 Braden Mackley 0459 323 187 andrew@carines.com.au braden@carines.com.au