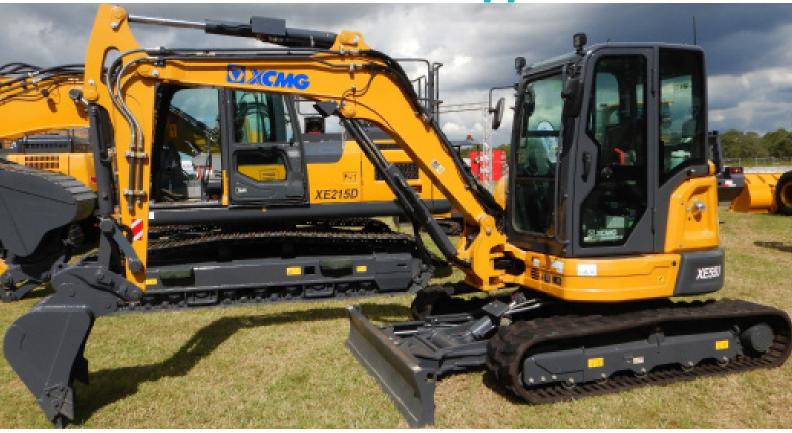

### **XCMG XE55U EXCAVATOR**

Complete with 300mm, 450mm, 600mm, 1200mm buckets <u>PLUS</u> Ripper

- Kubota 31.2kW / 41.8HP Engine
- Operating weight: 5700kg
- Hengli Main Pump and Valve
- Piped for attachments
- Twin Lock quick hitch
- TOPS/ROPS/OPG AC Cabin
- 300mm, 450mm, 600mm, 1200mm
   Buckets and Ripper
- Doosan Swing and Travel Motor