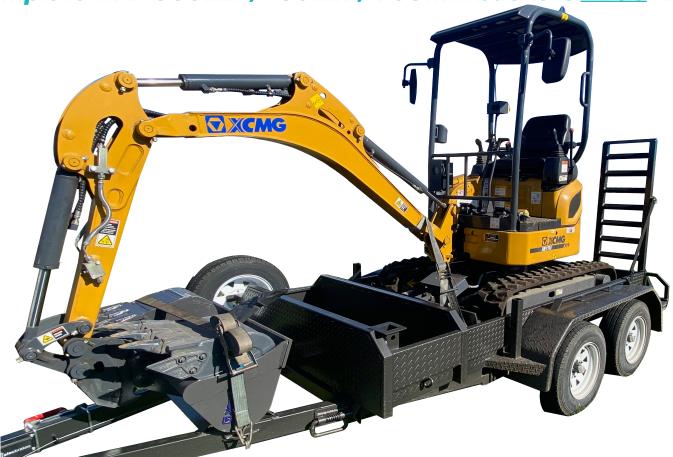

#### **XCMG XE17U EXCAVATOR**

Complete with 300mm, 450mm, 900mm buckets PLUS Ripper

- 1.8 ton with TOPS, ROPS
- · Kubota 15.8 HP / 11.8kW Engine
- Piped for hammer
- Extendable Undercarriage
- Front Blade
- · 300mm, 450mm, 900mm Buckets PLUS Ripper