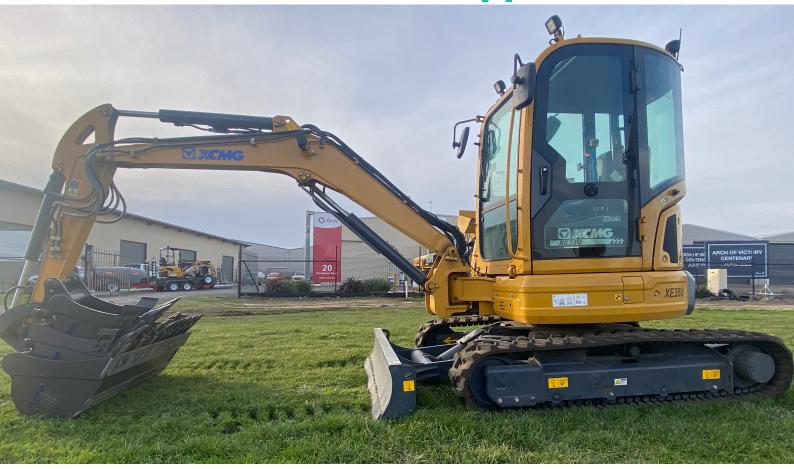

#### XCMG XE35U EXCAVATOR

# Complete with 300mm, 450mm, 600mm, 1200mm buckets <u>PLUS</u> Ripper

- · Yanmar diesel engine 24hp
- · Weight 4200kgs
- Avaialable in cabin or canopy
- ·TOPS/ROPS/OPG
- Quick Hitch
- Piped for attachments
- Air Conditioned Cabin
- Tilt Cabin Easy servicing access
- 300mm, 450mm and 600mm
   1200mm Buckets PLUS Ripper