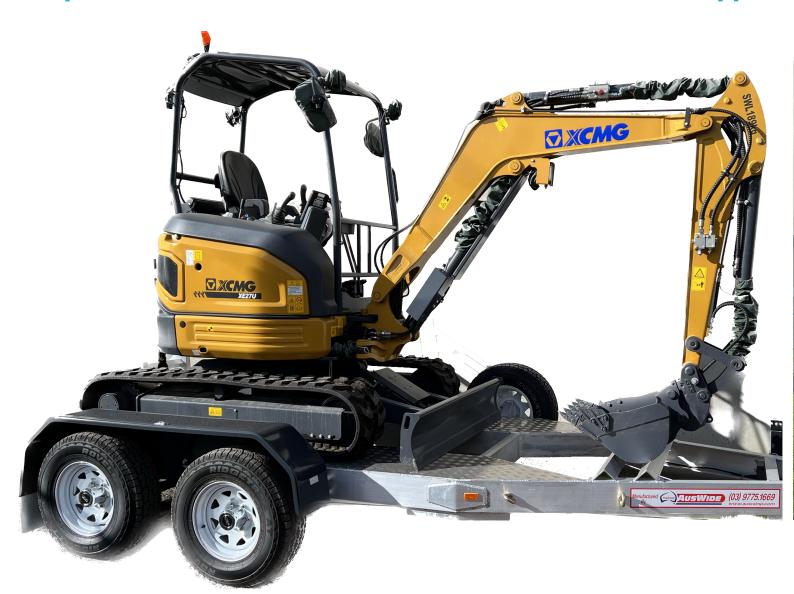

#### **XCMG XE27U EXCAVATOR**

Complete with 300mm, 450mm, 900mm buckets PLUS Ripper

- · Kubota 20.9HP / 15.4kW engine
- · Weight 2780kgs
- · TOPS/ROPS/OPG Canopy
- Front blade
- Piped for attachments
- Quick Hitch
- · Zero Tail Swing
- 300mm, 450mm and 600mm and 1200mm Buckets and Ripper

Ideal for when you need that bit more power than a 1.7 tonne machine

ASK CARINE'S ABOUT THE FULL RANGE OF XCMG EQUIPMENT