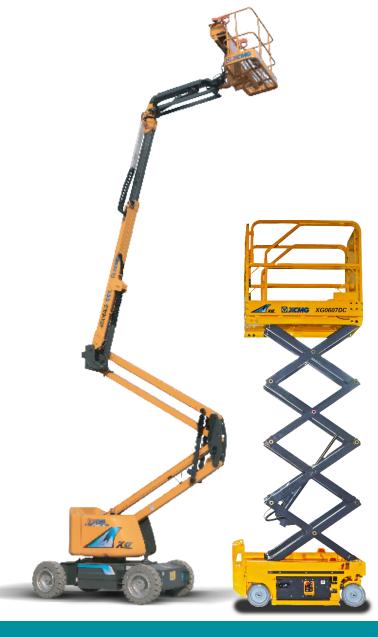

#### KNUCKLEBOOMS

## XGA16ACE

**MAX WORKING HEIGHT** 15.8M MAX PLATFORM HEIGHT 13.8M MAX LOAD CAPACITY **227KG TOTAL WEIGHT** 6900KG **DRIVE TYPE** 2WD

**POWER DC DRIVE SYSTEM** 

## XGA20ACE

**MAX WORKING HEIGHT** 20.6M MAX PLATFORM HEIGHT 18.6M MAX LOAD CAPACITY 350KG 9100KG **TOTAL WEIGHT DRIVE TYPE** 4WD

**POWER AC ELECTRIC DRIVE MAIN / DRIVE MOTOR** 12KW / 3.3KW

#### **SCISSORLIFTS**

## **XG0607DC**

MAX WORKING HEIGHT 5.9M
MAX PLATFORM HEIGHT 3.9M
MAX LOAD CAPACITY 240KG
TOTAL WEIGHT 900KG
POWER AC ELE

AC ELECTRIC DRIVE

## XG0807DCW

MAX WORKING HEIGHT 7.8M

MAX PLATFORM HEIGHT 5.8M

MAX LOAD CAPACITY 230KG

TOTAL WEIGHT 1580KG

POWER DC DRIVE SYSTEM

CARINE'S MERCHANDISE ARE COMMITTED TO SUPPLYING AND SUPPORTING XCMG ACCESS EQUIPMENT FOR WESTERN VICTORIA, THE MALLEE AND WIMMERA