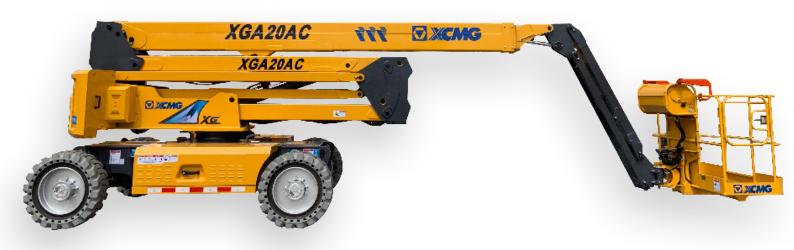

## XGA20ACE

**MAX WORKING HEIGHT** 20.6M MAX PLATFORM HEIGHT 18.6M MAX LOAD CAPACITY 350KG 9100KG **TOTAL WEIGHT DRIVE TYPE** 4WD

**POWER AC ELECTRIC DRIVE MAIN / DRIVE MOTOR** 12KW / 3.3KW