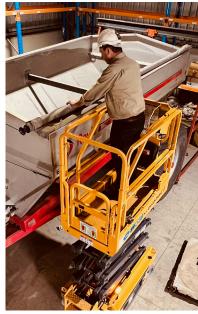

#### **SCISSORLIFTS**

## **XG0607DC**

MAX WORKING HEIGHT 5.9M
MAX PLATFORM HEIGHT 3.9M
MAX LOAD CAPACITY 240KG
TOTAL WEIGHT 900KG
POWER AC ELE

AC ELECTRIC DRIVE

## XG0807DCW

MAX WORKING HEIGHT 7.8M

MAX PLATFORM HEIGHT 5.8M

MAX LOAD CAPACITY 230KG

TOTAL WEIGHT 1580KG

POWER DC DRIVE SYSTEM

CARINE'S MERCHANDISE ARE COMMITTED TO SUPPLYING AND SUPPORTING XCMG ACCESS EQUIPMENT FOR WESTERN VICTORIA, THE MALLEE AND WIMMERA