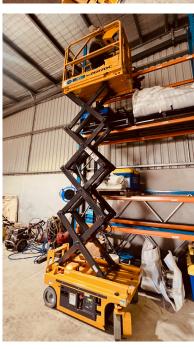

#### **SCISSORLIFTS**

## **XG0607DC**

MAX WORKING HEIGHT 5.9M
MAX PLATFORM HEIGHT 3.9M
MAX LOAD CAPACITY 240KG
TOTAL WEIGHT 900KG
POWER AC ELE

AC ELECTRIC DRIVE

## XG0807DCW

MAX WORKING HEIGHT 7.8M

MAX PLATFORM HEIGHT 5.8M

MAX LOAD CAPACITY 230KG

TOTAL WEIGHT 1580KG

POWER DC DRIVE SYSTEM

CARINE'S MERCHANDISE ARE COMMITTED TO SUPPLYING AND SUPPORTING XCMG ACCESS EQUIPMENT FOR WESTERN VICTORIA, THE MALLEE AND WIMMERA