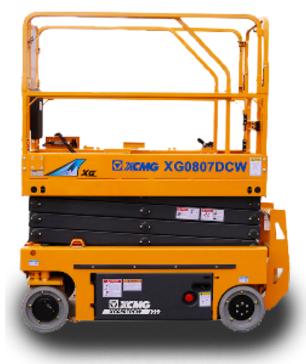

## XG0807DCW

MAX WORKING HEIGHT 7.8M

MAX PLATFORM HEIGHT 5.8M

MAX LOAD CAPACITY 230KG

TOTAL WEIGHT 1580KG

POWER DC DRIVE SYSTEM

CARINE'S MERCHANDISE ARE COMMITTED TO SUPPLYING AND SUPPORTING XCMG ACCESS EQUIPMENT FOR WESTERN VICTORIA, THE MALLEE AND WIMMERA