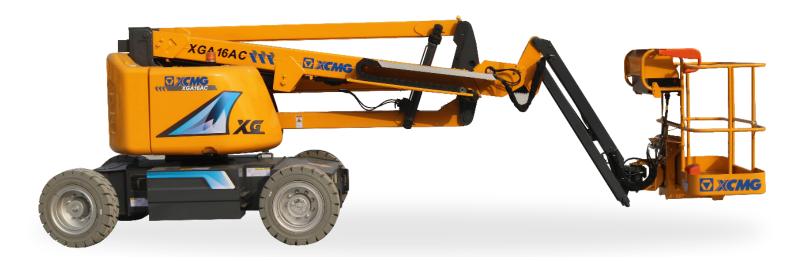

## XGA16ACE

**MAX WORKING HEIGHT** 15.8M MAX PLATFORM HEIGHT 13.8M MAX LOAD CAPACITY **227KG TOTAL WEIGHT** 6900KG **DRIVE TYPE** 2WD

**POWER DC DRIVE SYSTEM** 