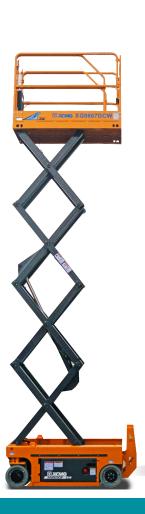

#### **SCISSORLIFTS**

## **XG0607DC**

MAX WORKING HEIGHT 5.9M
MAX PLATFORM HEIGHT 3.9M
MAX LOAD CAPACITY 240KG
TOTAL WEIGHT 900KG
POWER AC ELE

AC ELECTRIC DRIVE

## XG0807DCW

MAX WORKING HEIGHT 7.8M

MAX PLATFORM HEIGHT 5.8M

MAX LOAD CAPACITY 230KG

TOTAL WEIGHT 1580KG

POWER DC DRIVE SYSTEM

CARINE'S MERCHANDISE ARE COMMITTED TO SUPPLYING AND SUPPORTING XCMG ACCESS EQUIPMENT FOR WESTERN VICTORIA, THE MALLEE AND WIMMERA