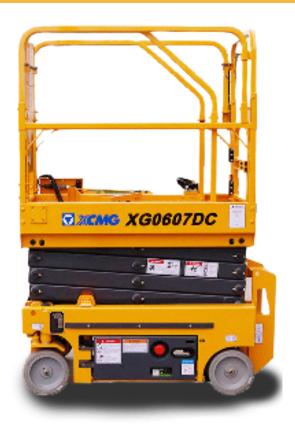

## **XG0607DC**

MAX WORKING HEIGHT 5.9M
MAX PLATFORM HEIGHT 3.9M
MAX LOAD CAPACITY 240KG
TOTAL WEIGHT 900KG
POWER AC ELE

AC ELECTRIC DRIVE